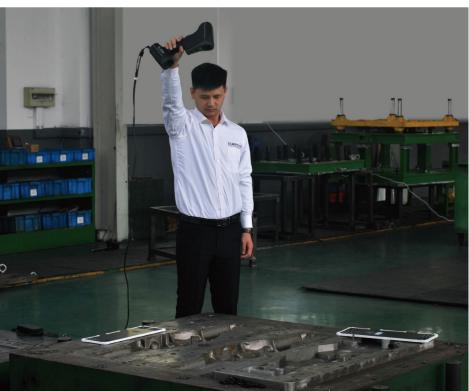

### **Super-efficiency**

The ultra-fast speed facilitates the process of measuring large volume by 1,300,000 measurements/s, saving numerous working time and labor cost. With 550 mm  $\times$  600 mm of scan area, it only needs very few markers to finish the scanning.