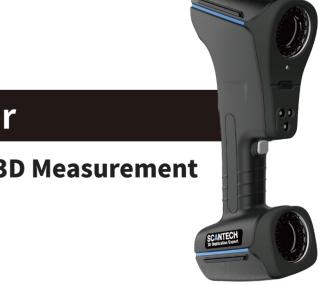

# AXE-B11

AXE-B11 3D scanner opens up a new 3D experience to large-scale 3D measurement without extra device.

The 11 crossed blue lasers greatly increase measurement rate to 1,300,000 measurements/s. And the single blue laser line can rapidly obtain 3D data of deep hole and inaccessible positions of complex objects.

### **Double Scanning Mode**

Due to 11 crossed blue lasers + 1 extra blue laser line, AXE-B11 supports high-efficiency mode for large-scale scanning and single line scanning mode to meet special requirements, such as deep hole and dead angle inspection.

### **Super-efficiency**

The ultra-fast speed facilitates the process of measuring large volume by 1,300,000 measurements/s, saving numerous working time and labor cost. With 550 mm  $\times$  600 mm of scan area, it only needs very few markers to finish the scanning.