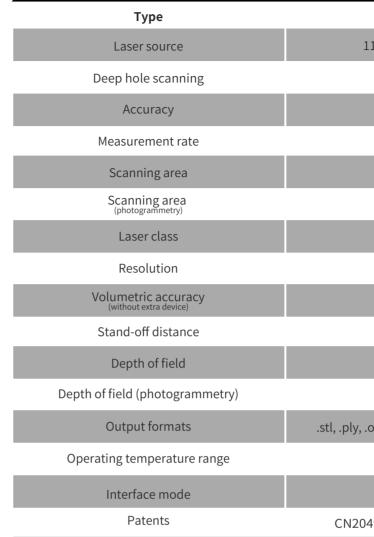

### **Technical Parameter**

### AXE-B11

11 blue laser crosses + 1 extra blue laser line

Support

0.020 mm

1,300,000 measurements/s

Up to 550 mm imes 600 mm

 $2500\,\text{mm}\times3000\,\text{mm}$ 

CLASS II (eye-safe)

0.025 mm

0.020 mm + 0.035 mm/m

450 mm

500 mm

2500 mm

.stl, .ply, .obj, .igs, wrl, .xyz, .dae, .fbx, .ma, .asc or customized

-10 ~ 40°C

USB 3.0

CN204902790U,CN206905709U,CN107202554,US10309770B2